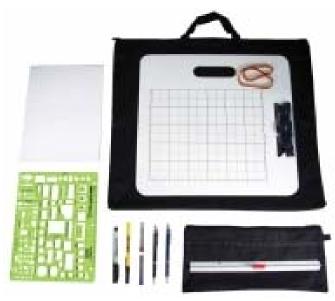

## PROFESSIONAL CRIME SCENE SKETCH KIT

An accurate crime scene sketch provides a valuable tool during reconstruction and analysis. This basic kit allows for sketches of indoor and outdoor scenes. Includes a study clipboard with quadrille graph paper.

## Content list

- ✓ Portable Drawing Board
- ✓ Graduated, Removable Straight Edge
- ✓ Protractor Drafting Head
- ✓ Reversible Feet (Set)
- ✓ Supplies Storage Pouch
- ✓ 10- Sketching Paper, 11" x 17"
- ✓ Neck Strap
- ✓ Crime Scene Template
- ✓ Traffic Template
- ✓ Lavatory Planning Template
- ✓ House Furnishings Template
- ✓ Store Layout Template
- ✓ Office Plan Template
- ✓ Universal Compass
- ✓ 100ft/30m Steel Rule
- ✓ Set of Professional Drawing Instruments
- ✓ Sketching and Detail Drawing of the Crime Scene" Booklet
- ✓ SK3001 Vinyl Carrying Case with Handle