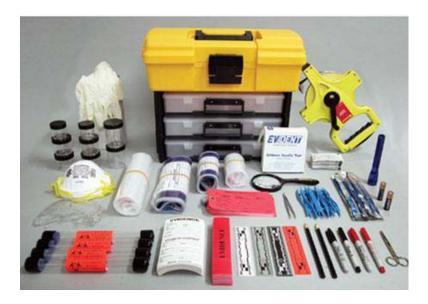

## Search Evidence Collection and Identification Kits

Evident Evidence Collection Kit contains many of the essentials required for proper evidence collection at the crime scene. Designed for use at any size crime scene. Complete with highest quality accessories, The plastic carrying case features a large top compartment, with room for additional supplies. Three compartmentalized drawers provide quick and organized access to your collection tools and packaging materials. This kit may be expanded with multiple additional drawers to create a customized storage solution.

## **Content List**

- ✓ Barrier Tape, Crime Scene, 250' (76.2m)
- ✓ Red "Evidence" Tape, 1.5" x 54 ft. (3.8cm x 16.4m)
- ✓ Tape Measure, 100 ft. (30m)
- ✓ 3.5" (8.9cm) Magnifier
- ✓ 10- Crime Scene Labels
- ✓ 10- Evidence/Chain of Possession Tags
- ✓ Evidence Jars, 1 oz. (30ml)
- ✓ Evidence Jars, 2 oz. (59ml)
- ✓ Evidence Jars, 4 oz. (118ml)
- ✓ Evidence Cans, 1 oz. (30ml)
- ✓ Evidence Cans, 2 oz. (59ml)
- ✓ Evidence Cans, 4 oz. (118ml)
- ✓ 10- IEB40001 Integrity Bags, 4" x 7.5" (10.2cm x 19.1cm)
- ✓ 10- Integrity Bags, 7.5" x 10.5" (19.1cm x 26.7cm)
- ✓ Evidence ID Strips, 100
- ✓ 10- Evidence Tags
- ✓ Disposable Scalpel
- ✓ 10- Evidence ID Labels
- ✓ 10- Evidence ID Labels
- ✓ 10- Zip-Top Evidence Bags, 4" x 6" (10.2cm x 15.2cm)

- ✓ 10- Zip-Top Evidence Bags, 9" x 12" (22.9cm x 30.5cm)
- ✓ Pair of Scissors
- ✓ Plastic Tweezers
- ✓ Black Evidence Marker
- ✓ Red Evidence Marker
- ✓ Black China Marker
- ✓ White China Marker
- ✓ Probe w/Paint Chip Cutter
- ✓ Evidence Tape
- ✓ Cotton Gloves, Pair, Large
- ✓ Disposable Vinyl Glove Pair
- ✓ Syringe Collection Tube
- ✓ Integrity Strips, Red, 100
- ✓ LED Penlight
- ✓ AA Batteries, Carbon
- ✓ 1- High-Impact, Copolymer Carrying Case w/Handle; Dimensions: 18" x 13" x 14.5" (45.7cm x 33cm x 36.8cm); Weight: 14 lbs. (6.3kg)