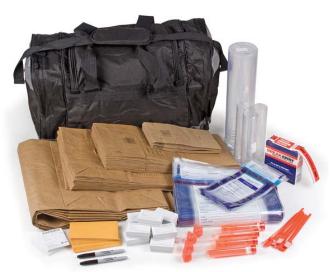

8384 Six Forks Road, Suite 102, Raleigh, NC 27615 Phone: 1-919-845 8532 Fax: 1-919-845-8533

**Evidence Packing Kit** 

Our new Evidence Packaging Kit gives you the flexibility to package a variety of evidence. The kit is supplied with enough packaging supplies to process most crime scenes.

## **Content list:-**

- Red Tape "Evidence", 2.875" x 54 ft. (7.3cm x 16.4m) Peel Tape "Evidence", 1.5" x 108 ft. (3.8cm x 32.9m)  $\checkmark$
- $\checkmark$
- $\checkmark$ Tape Dispenser
- ✓ Box Sealing Tape, Red on Clear "Evidence", 2" x 330 ft. (5.1cm x 100.6m)
- ✓ 25- Integrity Bags, 4" x 7.5" (10.2cm x 19.1cm)
- ✓ 25- Integrity Bags, 7.5" x 10.5" (19.1cm x 26.7cm)
- ✓ 25- Integrity Bags, 12" x 15.5" (30.5cm x 39.4cm)
- ✓ 25- Preprinted Kraft Evidence Bags, 7" x 13.75" x 4.5" (17.8cm x 34.9cm x 11.4cm)
- ✓ 25- Preprinted Kraft Evidence Bags, 8" x 18" x 5" (20.3cm x 45.7cm x 12.7cm)
- ✓ 25- Preprinted Kraft Evidence Bags, 12" x 18" x 7" (30.5cm x 45.7cm x 17.8cm)
- ✓ Black Molded Copolymer Carrying Case w/ handle; Dimensions: 17" x 13" x 7.375" (43.2cm x 33cm x 18.7cm); Weight: 13.25 lb. (5.9kg)